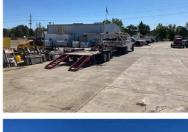

### **THE BUILDING**

THIS BUILDING LOCATED JUST SOUTH OF THE INTERSECTION OF MARYSVILLE BLVD. AND RIO LINDA BLVD. LOCATED WITHIN THE CITY OF SACRAMENTO. THE PROPERTY WAS ORIGINALLY CONSTRUCTED IN 1965 AND IT CURRENTLY CONSISTS OF .88 ACRES OF PAVED YARD WITH SEVERAL IMPROVEMENTS. THE FIRST BEING THE +/-2,464 SF WAREHOUSE WITH 3 ROLL-UP DOORS AND AN OFFICE AND THERE ARE MULTIPLE INGRESS AND EGRESS POINTS FROM BOTH RIO LINDA BLVD AND ROBIA CT. THIS CONTRACTOR'S YARD HAS AN OFFICE TRAILER, STORAGE RACKS, AND A

SECURITY SYSTEM AVAILABLE WITH PURCHASE. THE LARGE PAVED YARD ALLOWS FOR U-TURNS WITH TRAILERS. THIS PROPERTY IS UNIQUE DUE TO THE ALLOWABLE NON-CONFORMING USE OF A CONTRACTOR STORAGE YARD WITH A C-1 ZONING. THE BUILDING SITS NEAR A MAIN INTERSECTION AT RIO LINDA BLVD AND MAIN AVE. WHERE FOOD MARKETS ARE POSITIONED ACROSS THE STREET THAT WILL DRAW TRAFFIC TOWARDS THE SUBJECT PROPERTY. THE BUILDING IS EASILY ACCESSIBLE AS IT'S LESS THAN IMILE AWAY FROM HWY 80.