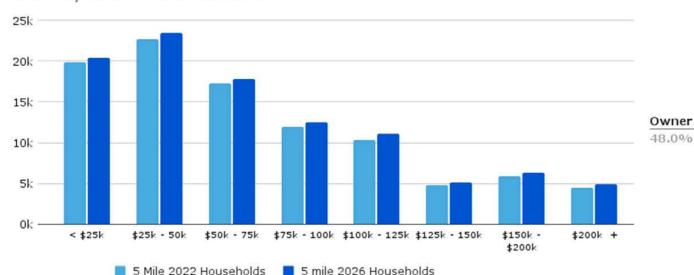

T PROPERTY. THE BUILDING IS EASILY ACCESSIBLE AS IT'S LESS THAN IMILE AWAY FROM HWY 80.







0

AVE

15,00

0

<

1



4835 RIO LINDA BLVD



### **THE AREA**

The subject property is located within the City of Sacramento in North Sacramento. The property is located in an industrial area that is mixed with old and new residential developments and several retail centers. This location is superior for freeway access and easy freeway interchange via HWY 80, 15, Interstate 80, HWY 50, & HWY 99. The immediate area supports a blue-collar demographic houses more renters than owners of homes. The building's location is Interstate 80 and convenient access for a fleet of vehicles.











# DEMOGRAPHICS

#### EDUCATIONAL ATTAINMENT



#### HOMES BUILT BY YEAR



#### Monthly House Hold Income



#### HOUSING OCCUPANCY



# DEMOGRAPHICS



📒 5 Mile Pop. 📒 10 Mile Pop.

2 Mile Pop.

Per Capita & Avg. Household Spending



| POPULATION | 2 Mile Pop. | 5 Mile Pop. | 10 Mile Pop. |
|------------|-------------|-------------|--------------|
| 200        | 0 31,179    | 199,163     | 788,067      |
| 20         | 0 34,285    | 247,871     | 867,988      |
| 202        | 2 38,349    | 279,416     | 864,089      |
| 202        | 7 40,072    | 292,325     | 1,007,006    |



#### DANIEL MUELLER

Executive Director 916 704 9341 1555 River Park Dr. Ste. 109 Sacramento, CA 95815 dmueller@muellercommercial.com Cal DRE# 01829919 4835 RIO LINDA BLVD

CERT.

LEED ST

Same Trank

F

8

10

103

FIL.

J.

SACRAMENTO, CA 95838

#### CAMERON FREELOVE

Director 916 613 3899 1555 River Park Dr. Ste. 10