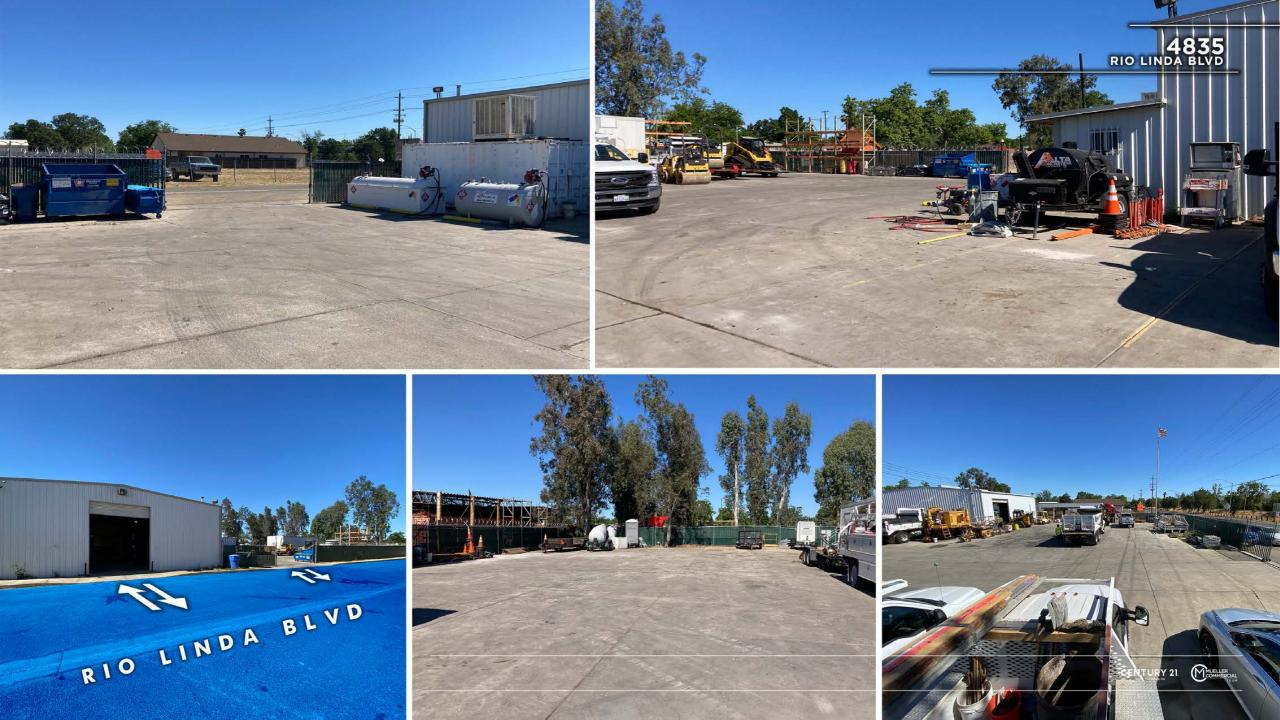

### **THE BUILDING**

THIS BUILDING LOCATED JUST SOUTH OF THE INTERSECTION OF MARYSVILLE BLVD. AND RIO LINDA BLVD. LOCATED WITHIN THE CITY OF SACRAMENTO. THE PROPERTY WAS ORIGINALLY CONSTRUCTED IN 1965 AND IT CURRENTLY CONSISTS OF .88 ACRES OF PAVED YARD WITH SEVERAL IMPROVEMENTS. THE FIRST BEING THE +/-2,464 SF WAREHOUSE WITH 3 ROLL-UP DOORS AND AN OFFICE AND THERE ARE MULTIPLE INGRESS AND EGRESS POINTS FROM BOTH RIO LINDA BLVD AND ROBIA CT. THIS CONTRACTOR'S YARD HAS AN OFFICE TRAILER, STORAGE RACKS, AND A

SECURITY SYSTEM AVAILABLE WITH PURCHASE. THE LARGE PAVED YARD ALLOWS FOR U-TURNS WITH TRAILERS. THIS PROPERTY IS UNIQUE DUE TO THE ALLOWABLE NON-CONFORMING USE OF A CONTRACTOR STORAGE YARD WITH A C-1 ZONING. THE BUILDING SITS NEAR A MAIN INTERSECTION AT RIO LINDA BLVD AND MAIN AVE. WHERE FOOD MARKETS ARE POSITIONED ACROSS THE STREET THAT WILL DRAW TRAFFIC TOWARDS THE SUBJECT PROPERTY. THE BUILDING IS EASILY ACCESSIBLE AS IT'S LESS THAN IMILE AWAY FROM HWY 80.