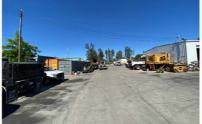

### **THE BUILDING**

THIS BUILDING LOCATED JUST SOUTH OF THE INTERSECTION OF MARYSVILLE BLVD. AND RIO LINDA BLVD. LOCATED WITHIN THE CITY OF SACRAMENTO. THE PROPERTY WAS ORIGINALLY CONSTRUCTED IN 1965 AND IT CURRENTLY CONSISTS OF .88 ACRES OF PAVED YARD WITH SEVERAL IMPROVEMENTS. THE FIRST BEING THE +/-2,464 SF WAREHOUSE WITH 3 ROLL-UP DOORS AND AN OFFICE AND THERE ARE MULTIPLE INGRESS AND EGRESS POINTS FROM BOTH RIO LINDA BLVD AND ROBIA CT. THIS CONTRACTOR'S YARD HAS AN OFFICE TRAILER, STORAGE RACKS, AND A

SECURITY SYSTEM AVAILABLE WITH PURCHASE. THE LARGE PAVED YARD ALLOWS FOR U-TURNS WITH TRAILERS. THIS PROPERTY IS UNIQUE DUE TO THE ALLOWABLE NON-CONFORMING USE OF A CONTRACTOR STORAGE YARD WITH A C-1 ZONING. THE BUILDING SITS NEAR A MAIN INTERSECTION AT RIO LINDA BLVD AND MAIN AVE. WHERE FOOD MARKETS ARE POSITIONED ACROSS THE STREET THAT WILL DRAW TRAFFIC TOWARDS THE SUBJECT PROPERTY. THE BUILDING IS EASILY ACCESSIBLE AS IT'S LESS THAN IMILE AWAY FROM HWY 80.