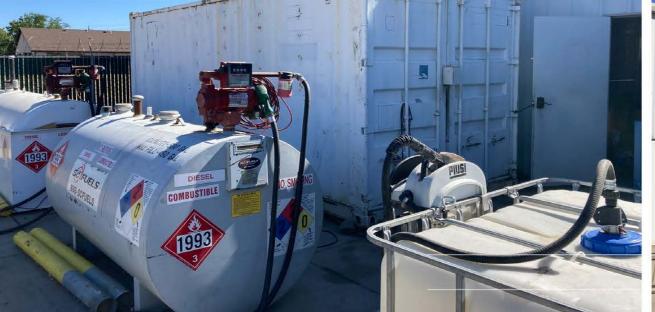

### **THE BUILDING**

THIS BUILDING LOCATED JUST SOUTH OF THE INTERSECTION OF MARYSVILLE BLVD. AND RIO LINDA BLVD. LOCATED WITHIN THE CITY OF SACRAMENTO. THE PROPERTY WAS ORIGINALLY CONSTRUCTED IN 1965 AND IT CURRENTLY CONSISTS OF .88 ACRES OF PAVED YARD WITH SEVERAL IMPROVEMENTS. THE FIRST BEING THE +/-2,464 SF WAREHOUSE WITH 3 ROLL-UP DOORS AND AN OFFICE AND THERE ARE MULTIPLE INGRESS AND EGRESS POINTS FROM BOTH RIO LINDA BLVD AND ROBIA CT. THIS CONTRACTOR'S YARD HAS AN OFFICE TRAILER, STORAGE RACKS, AND A

SECURITY SYSTEM AVAILABLE WITH PURCHASE. THE LARGE PAVED YARD ALLOWS FOR U-TURNS WITH TRAILERS. THIS PROPERTY IS UNIQUE DUE TO THE ALLOWABLE NON-CONFORMING USE OF A CONTRACTOR STORAGE YARD WITH A C-1 ZONING. THE BUILDING SITS NEAR A MAIN INTERSECTION AT RIO LINDA BLVD AND MAIN AVE. WHERE FOOD MARKETS ARE POSITIONED ACROSS THE STREET THAT WILL DRAW TRAFFIC TOWARDS THE SUBJECT PROPERTY. THE BUILDING IS EASILY ACCESSIBLE AS IT'S LESS THAN IMILE AWAY FROM HWY 80.