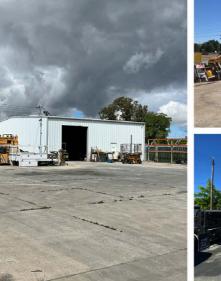

### **THE BUILDING**

THIS BUILDING LOCATED JUST SOUTH OF THE INTERSECTION OF MARYSVILLE BLVD. AND RIO LINDA BLVD. LOCATED WITHIN THE CITY OF SACRAMENTO. THE PROPERTY WAS ORIGINALLY CONSTRUCTED IN 1965 AND IT CURRENTLY CONSISTS OF .88 ACRES OF PAVED YARD WITH SEVERAL IMPROVEMENTS. THE FIRST BEING THE +/-2,464 SF WAREHOUSE WITH 3 ROLL-UP DOORS AND AN OFFICE AND THERE ARE MULTIPLE INGRESS AND EGRESS POINTS FROM BOTH RIO LINDA BLVD AND ROBIA CT. THIS CONTRACTOR'S YARD HAS AN OFFICE TRAILER, STORAGE RACKS, AND A

SECURITY SYSTEM AVAILABLE WITH PURCHASE. THE LARGE PAVED YARD ALLOWS FOR U-TURNS WITH TRAILERS. THIS PROPERTY IS UNIQUE DUE TO THE ALLOWABLE NON-CONFORMING USE OF A CONTRACTOR STORAGE YARD WITH A C-1 ZONING. THE BUILDING SITS NEAR A MAIN INTERSECTION AT RIO LINDA BLVD AND MAIN AVE. WHERE FOOD MARKETS ARE POSITIONED ACROSS THE STREET THAT WILL DRAW TRAFFIC TOWARDS THE SUBJECT PROPERTY. THE BUILDING IS EASILY ACCESSIBLE AS IT'S LESS THAN IMILE AWAY FROM HWY 80.