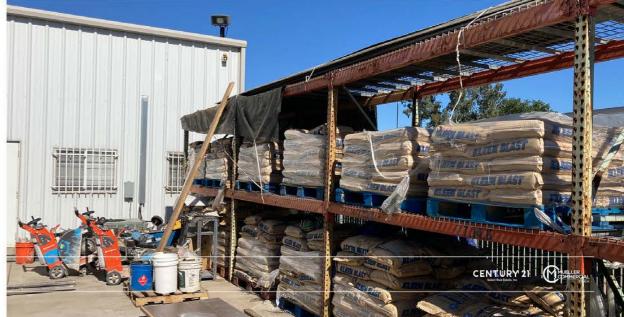

### **THE BUILDING**

THIS BUILDING LOCATED JUST SOUTH OF THE INTERSECTION OF MARYSVILLE BLVD. AND RIO LINDA BLVD. LOCATED WITHIN THE CITY OF SACRAMENTO. THE PROPERTY WAS ORIGINALLY CONSTRUCTED IN 1965 AND IT CURRENTLY CONSISTS OF .88 ACRES OF PAVED YARD WITH SEVERAL IMPROVEMENTS. THE FIRST BEING THE +/-2,464 SF WAREHOUSE WITH 3 ROLL-UP DOORS AND AN OFFICE AND THERE ARE MULTIPLE INGRESS AND EGRESS POINTS FROM BOTH RIO LINDA BLVD AND ROBIA CT. THIS CONTRACTOR'S YARD HAS AN OFFICE TRAILER, STORAGE RACKS, AND A

SECURITY SYSTEM AVAILABLE WITH PURCHASE. THE LARGE PAVED YARD ALLOWS FOR U-TURNS WITH TRAILERS. THIS PROPERTY IS UNIQUE DUE TO THE ALLOWABLE NON-CONFORMING USE OF A CONTRACTOR STORAGE YARD WITH A C-1 ZONING. THE BUILDING SITS NEAR A MAIN INTERSECTION AT RIO LINDA BLVD AND MAIN AVE. WHERE FOOD MARKETS ARE POSITIONED ACROSS THE STREET THAT WILL DRAW TRAFFIC TOWARDS THE SUBJECT PROPERTY. THE BUILDING IS EASILY ACCESSIBLE AS IT'S LESS THAN IMILE AWAY FROM HWY 80.