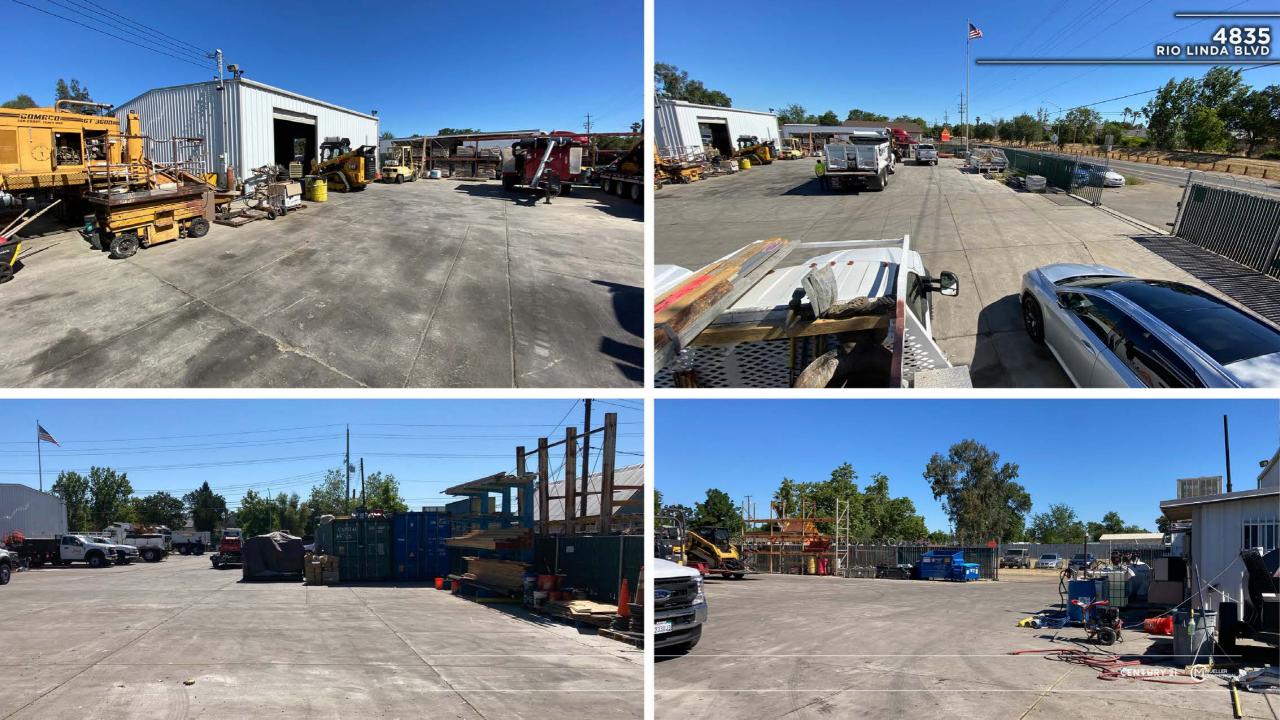

### **THE BUILDING**

THIS BUILDING LOCATED JUST SOUTH OF THE INTERSECTION OF MARYSVILLE BLVD. AND RIO LINDA BLVD. LOCATED WITHIN THE CITY OF SACRAMENTO. THE PROPERTY WAS ORIGINALLY CONSTRUCTED IN 1965 AND IT CURRENTLY CONSISTS OF .88 ACRES OF PAVED YARD WITH SEVERAL IMPROVEMENTS. THE FIRST BEING THE +/-2,464 SF WAREHOUSE WITH 3 ROLL-UP DOORS AND AN OFFICE AND THERE ARE MULTIPLE INGRESS AND EGRESS POINTS FROM BOTH RIO LINDA BLVD AND ROBIA CT. THIS CONTRACTOR'S YARD HAS AN OFFICE TRAILER, STORAGE RACKS, AND A

SECURITY SYSTEM AVAILABLE WITH PURCHASE. THE LARGE PAVED YARD ALLOWS FOR U-TURNS WITH TRAILERS. THIS PROPERTY IS UNIQUE DUE TO THE ALLOWABLE NON-CONFORMING USE OF A CONTRACTOR STORAGE YARD WITH A C-1 ZONING. THE BUILDING SITS NEAR A MAIN INTERSECTION AT RIO LINDA BLVD AND MAIN AVE. WHERE FOOD MARKETS ARE POSITIONED ACROSS THE STREET THAT WILL DRAW TRAFFIC TOWARDS THE SUBJECT PROPERTY. THE BUILDING IS EASILY ACCESSIBLE AS IT'S LESS THAN IMILE AWAY FROM HWY 80.