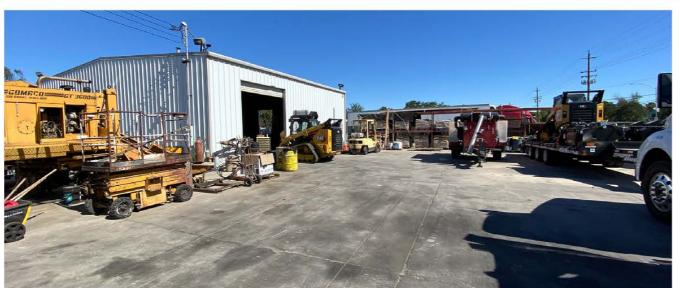

### **THE BUILDING**

THIS BUILDING LOCATED JUST SOUTH OF THE INTERSECTION OF MARYSVILLE BLVD. AND RIO LINDA BLVD. LOCATED WITHIN THE CITY OF SACRAMENTO. THE PROPERTY WAS ORIGINALLY CONSTRUCTED IN 1965 AND IT CURRENTLY CONSISTS OF .88 ACRES OF PAVED YARD WITH SEVERAL IMPROVEMENTS. THE FIRST BEING THE +/-2,464 SF WAREHOUSE WITH 3 ROLL-UP DOORS AND AN OFFICE AND THERE ARE MULTIPLE INGRESS AND EGRESS POINTS FROM BOTH RIO LINDA BLVD AND ROBIA CT. THIS CONTRACTOR'S YARD HAS AN OFFICE TRAILER, STORAGE RACKS, AND A

SECURITY SYSTEM AVAILABLE WITH PURCHASE. THE LARGE PAVED YARD ALLOWS FOR U-TURNS WITH TRAILERS. THIS PROPERTY IS UNIQUE DUE TO THE ALLOWABLE NON-CONFORMING USE OF A CONTRACTOR STORAGE YARD WITH A C-1 ZONING. THE BUILDING SITS NEAR A MAIN INTERSECTION AT RIO LINDA BLVD AND MAIN AVE. WHERE FOOD MARKETS ARE POSITIONED ACROSS THE STREET THAT WILL DRAW TRAFFIC TOWARDS THE SUBJECT PROPERTY. THE BUILDING IS EASILY ACCESSIBLE AS IT'S LESS THAN IMILE AWAY FROM HWY 80.