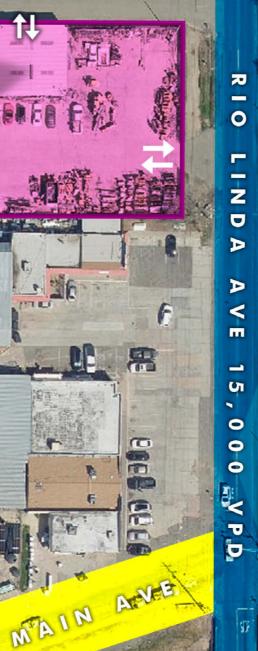

### AVAILABLE FORSAL

4835 RIO LINDA BLVD SACRAMENTO, CA 95838 +/- 2,464 SF BUILDING 0.88 ACRES

### **THE BUILDING**

THIS BUILDING LOCATED JUST SOUTH OF THE INTERSECTION OF MARYSVILLE BLVD. AND RIO LINDA BLVD. LOCATED WITHIN THE CITY OF SACRAMENTO. THE PROPERTY WAS ORIGINALLY CONSTRUCTED IN 1965 AND IT CURRENTLY CONSISTS OF .88 ACRES OF PAVED YARD WITH SEVERAL IMPROVEMENTS. THE FIRST BEING THE +/-2,464 SF WAREHOUSE WITH 3 ROLL-UP DOORS AND AN OFFICE AND THERE ARE MULTIPLE INGRESS AND EGRESS POINTS FROM BOTH RIO LINDA BLVD AND ROBIA CT. THIS CONTRACTOR'S YARD HAS AN OFFICE TRAILER, STORAGE RACKS, AND A

SECURITY SYSTEM AVAILABLE WITH PURCHASE. THE LARGE PAVED YARD ALLOWS FOR U-TURNS WITH TRAILERS. THIS PROPERTY IS UNIQUE DUE TO THE ALLOWABLE NON-CONFORMING USE OF A CONTRACTOR STORAGE YARD WITH A C-1 ZONING. THE BUILDING SITS NEAR A MAIN INTERSECTION AT RIO LINDA BLVD AND MAIN AVE. WHERE FOOD MARKETS ARE POSITIONED ACROSS THE STREET THAT WILL DRAW TRAFFIC TOWARDS THE SUBJECT PROPERTY. THE BUILDING IS EASILY ACCESSIBLE AS IT'S LESS THAN IMILE AWAY FROM HWY 80.