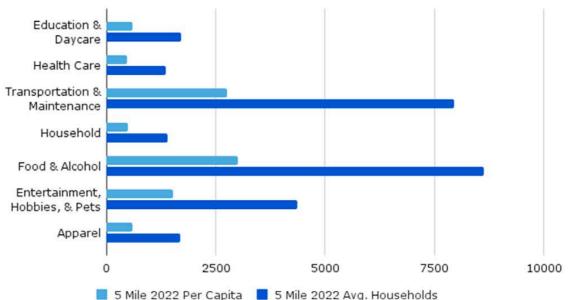

# DEMOGRAPHICS

📒 5 Mile Pop. 📒 10 Mile Pop.

2 Mile Pop.

Per Capita & Avg. Household Spending

| POPULATION | 2 Mile Pop. | 5 Mile Pop. | 10 Mile Pop. |
|------------|-------------|-------------|--------------|
| 200        | 0 31,179    | 199,163     | 788,067      |
| 20         | 0 34,285    | 247,871     | 867,988      |
| 202        | 2 38,349    | 279,416     | 864,089      |
| 202        | 7 40,072    | 292,325     | 1,007,006    |