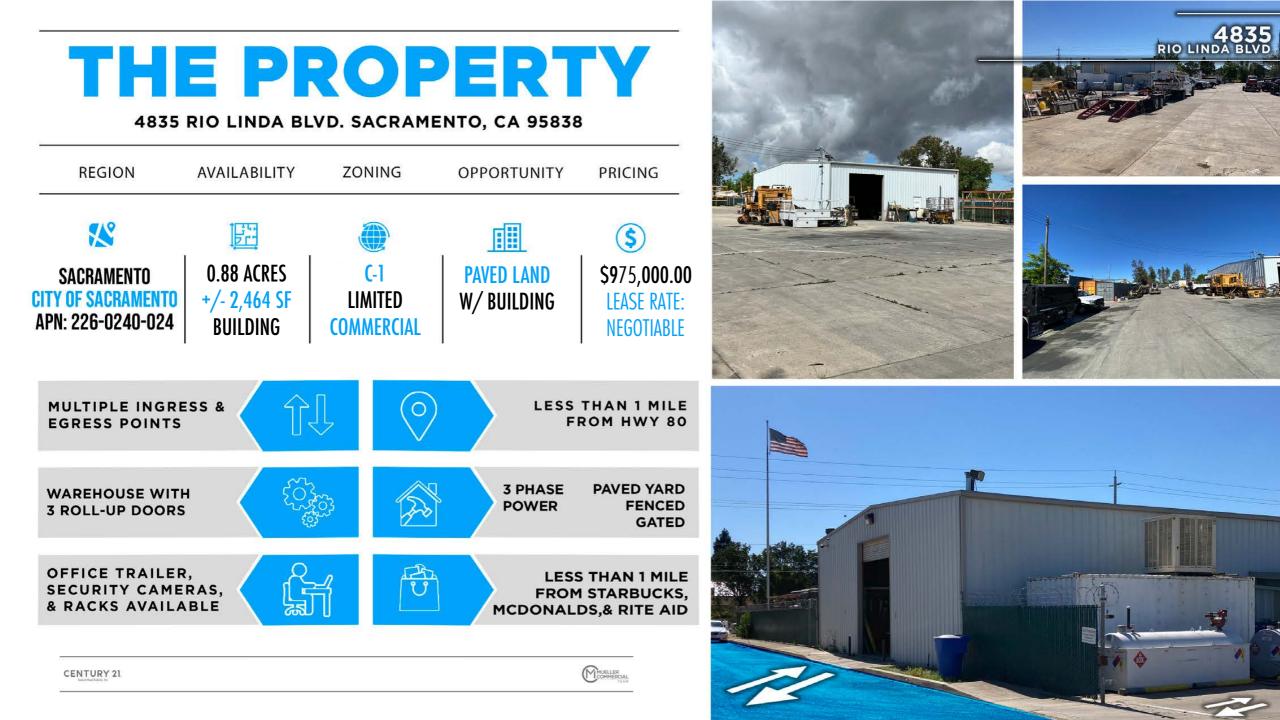

### AVAILABLE FORSAL

4835 RIO LINDA BLVD SACRAMENTO, CA 95838 +/- 2,464 SF BUILDING 0.88 ACRES

### **THE BUILDING**

THIS BUILDING LOCATED JUST SOUTH OF THE INTERSECTION OF MARYSVILLE BLVD. AND RIO LINDA BLVD. LOCATED WITHIN THE CITY OF SACRAMENTO. THE PROPERTY WAS ORIGINALLY CONSTRUCTED IN 1965 AND IT CURRENTLY CONSISTS OF .88 ACRES OF PAVED YARD WITH SEVERAL IMPROVEMENTS. THE FIRST BEING THE +/-2,464 SF WAREHOUSE WITH 3 ROLL-UP DOORS AND AN OFFICE AND THERE ARE MULTIPLE INGRESS AND EGRESS POINTS FROM BOTH RIO LINDA BLVD AND ROBIA CT. THIS CONTRACTOR'S YARD HAS AN OFFICE TRAILER, STORAGE RACKS, AND A

SECURITY SYSTEM AVAILABLE WITH PURCHASE. THE LARGE PAVED YARD ALLOWS FOR U-TURNS WITH TRAILERS. THIS PROPERTY IS UNIQUE DUE TO THE ALLOWABLE NON-CONFORMING USE OF A CONTRACTOR STORAGE YARD WITH A C-1 ZONING. THE BUILDING SITS NEAR A MAIN INTERSECTION AT RIO LINDA BLVD AND MAIN AVE. WHERE FOOD MARKETS ARE POSITIONED ACROSS THE STREET THAT WILL DRAW TRAFFIC TOWARDS THE SUBJECT PROPERTY. THE BUILDING IS EASILY ACCESSIBLE AS IT'S LESS THAN IMILE AWAY FROM HWY 80.