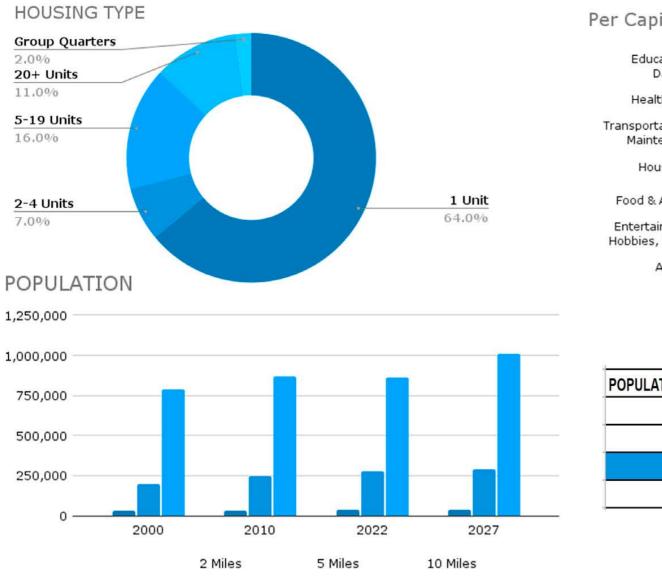

# DEMOGRAPHICS

📒 5 Mile Pop. 📒 10 Mile Pop.

2 Mile Pop.

Per Capita & Avg. Household Spending

| POPULATION | 2 Mile Pop. | 5 Mile Pop. | 10 Mile Pop. |
|------------|-------------|-------------|--------------|
| 200        | 0 31,179    | 199,163     | 788,067      |
| 20         | 0 34,285    | 247,871     | 867,988      |
| 202        | 2 38,349    | 279,416     | 864,089      |
| 202        | 7 40,072    | 292,325     | 1,007,006    |