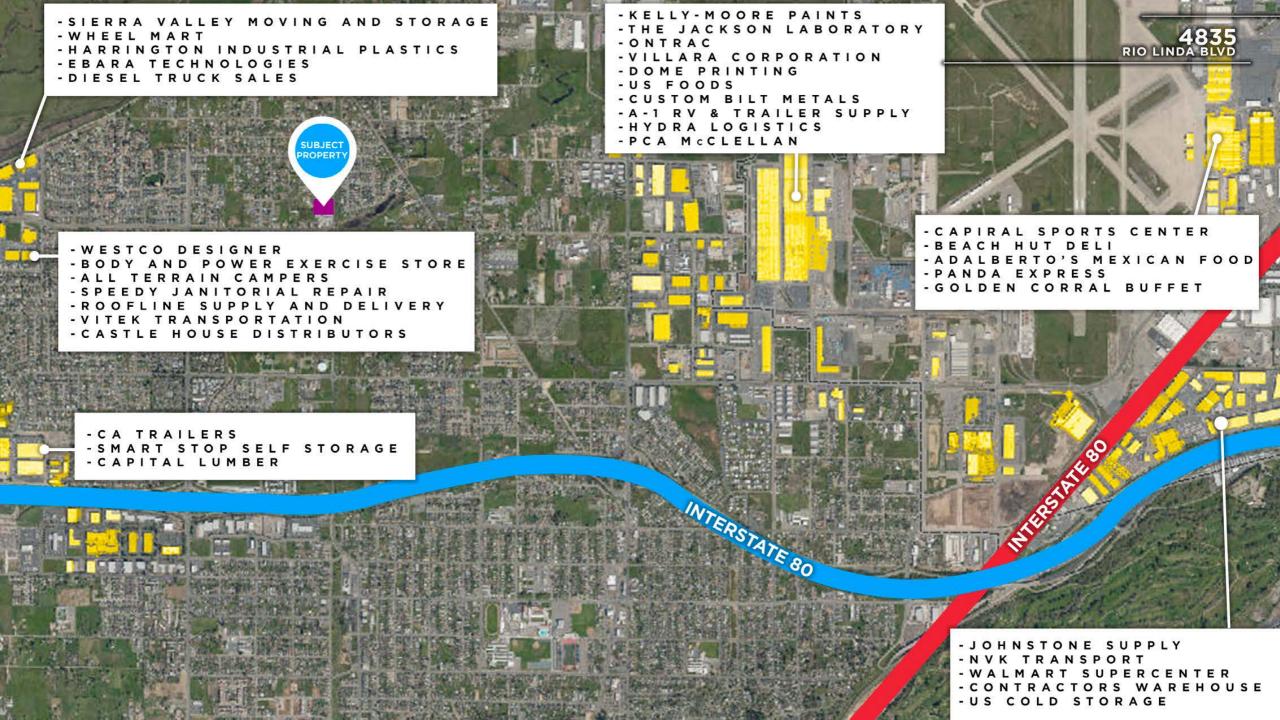

### **THE AREA**

The subject property is located within the City of Sacramento in North Sacramento. The property is located in an industrial area that is mixed with old and new residential developments and several retail centers. This location is superior for freeway access and easy freeway interchange via HWY 80, 15, Interstate 80, HWY 50, & HWY 99. The immediate area supports a blue-collar demographic houses more renters than owners of homes. The building's location is Interstate 80 and convenient access for a fleet of vehicles.