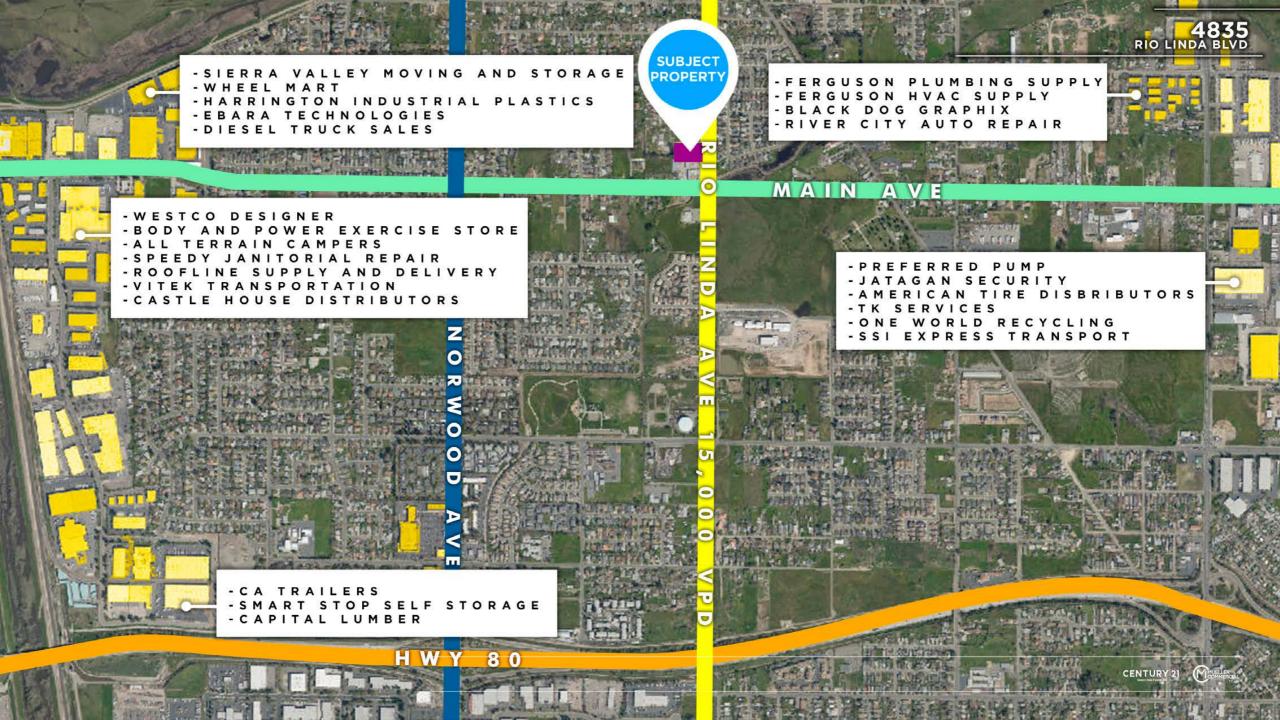

### **THE AREA**

The subject property is located within the City of Sacramento in North Sacramento. The property is located in an industrial area that is mixed with old and new residential developments and several retail centers. This location is superior for freeway access and easy freeway interchange via HWY 80, 15, Interstate 80, HWY 50, & HWY 99. The immediate area supports a blue-collar demographic houses more renters than owners of homes. The building's location is Interstate 80 and convenient access for a fleet of vehicles.