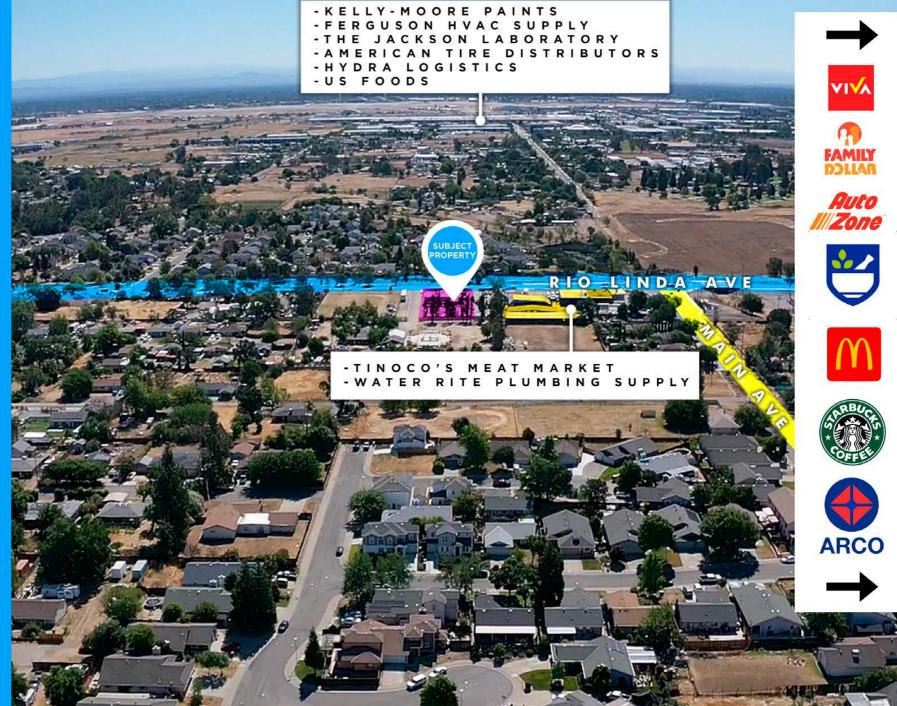

### **THE AREA**

The subject property is located within the City of Sacramento in North Sacramento. The property is located in an industrial area that is mixed with old and new residential developments and several retail centers. This location is superior for freeway access and easy freeway interchange via HWY 80, 15, Interstate 80, HWY 50, & HWY 99. The immediate area supports a blue-collar demographic houses more renters than owners of homes. The building's location is Interstate 80 and convenient access for a fleet of vehicles.