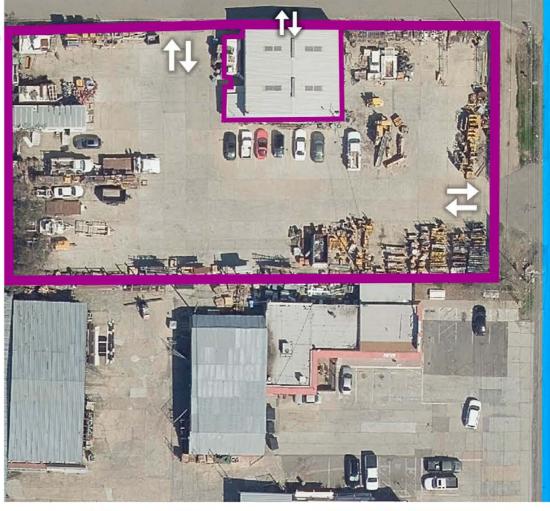

### **THE BUILDING**

THIS BUILDING LOCATED JUST SOUTH OF THE INTERSECTION OF MARYSVILLE BLVD. AND RIO LINDA BLVD. LOCATED WITHIN THE CITY OF SACRAMENTO. THE PROPERTY WAS ORIGINALLY CONSTRUCTED IN 1965 AND IT CURRENTLY CONSISTS OF .88 ACRES OF PAVED YARD WITH SEVERAL IMPROVEMENTS. THE FIRST BEING THE +/-2,464 SF WAREHOUSE WITH 3 ROLL-UP DOORS AND AN OFFICE AND THERE ARE MULTIPLE INGRESS AND EGRESS POINTS FROM BOTH RIO LINDA BLVD AND ROBIA CT. THIS CONTRACTOR'S YARD HAS AN OFFICE TRAILER, STORAGE RACKS, AND A

SECURITY SYSTEM AVAILABLE WITH PURCHASE. THE LARGE PAVED YARD ALLOWS FOR U-TURNS WITH TRAILERS. THIS PROPERTY IS UNIQUE DUE TO THE ALLOWABLE NON-CONFORMING USE OF A CONTRACTOR STORAGE YARD WITH A C-1 ZONING. THE BUILDING SITS NEAR A MAIN INTERSECTION AT RIO LINDA BLVD AND MAIN AVE. WHERE FOOD MARKETS ARE POSITIONED ACROSS THE STREET THAT WILL DRAW TRAFFIC TOWARDS THE SUBJECT PROPERTY. THE BUILDING IS EASILY ACCESSIBLE AS IT'S LESS THAN IMILE AWAY FROM HWY 80.