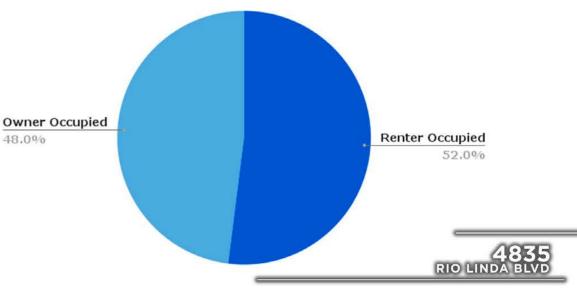

### **THE AREA**

The subject property is located within the City of Sacramento in North Sacramento. The property is located in an industrial area that is mixed with old and new residential developments and several retail centers. This location is superior for freeway access and easy freeway interchange via HWY 80, 15, Interstate 80, HWY 50, & HWY 99. The immediate area supports a blue-collar demographic houses more renters than owners of homes. The building's location is Interstate 80 and convenient access for a fleet of vehicles.

#### HOUSING OCCUPANCY